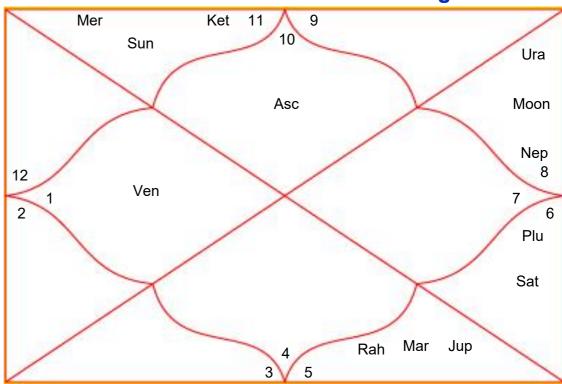

Birth Place: Palghat (Kerala), India



2017 - 2018

ॐ सर्वे भवन्तु सुखिनः सर्वे सन्तु निरामयाः । सर्वे भद्राणि पश्यन्तु मा कश्चिद्दुःखभाग्भवेत् ।

30 F

 多 来 る 来

30 F

必用め用め

形物形物形物形



10 March 1980, Monday 04:00:00 AM(5.5) Palghat (Kerala), India

Longitude : 76.42E

Latitude : 10.46N

Sidreal Time : 14:47:49

Local Mean Time : 03:36:48

Ayanmash : 23.58 NC Lahiri

Lagna Lord : Capricorn : Saturn

Rashi Lord : Scorpio : Mars

Nakshatra Lord : Jyestha

Nakshatra Lord : Mercury

Charan : 3

Nadi : Aadi Nadi Pada : Madhya

Tithi : Ashtami Krishna

Paya : Gold S.S. Yoga : Siddhi

Karan
Varna
Varna
Brahmin
Vashya
Keet
Yoni
Mrig(M)
Vihaga
Vayas
Gana
Balava
Brahmin
Keet
Washya
Rakshas

First Letters : No, Yaa, Yee, Yoo

Sun Sign : Aquarius

#### Lagna Kundali

ॐ

ॐ

H

务

ॐ

K

头

30

30 F



#### **Planetary Positions at Birth Time**

| Planets | Dir    | Rashi     | Lord | Degrees  | Nakshatra-Qtr | Lord |
|---------|--------|-----------|------|----------|---------------|------|
| Asc     |        | Capricorn | Sat  | 12:17:24 | Sravana-1     | Moon |
| Sun     | Direct | Aquarius  | Sat  | 25:55:46 | P.Bhadra-2    | Jup  |
| Mer     | Retro  | Aquarius  | Sat  | 18:33:27 | Satabhisha-4  | Rah  |
| Ven     | Direct | Aries     | Mar  | 9:57:26  | Ashwini-3     | Ket  |
| Mar     | Retro  | Leo       | Sun  | 7:2:50   | Magha-3       | Ket  |
| Jup     | Retro  | Leo       | Sun  | 9:53:20  | Magha-3       | Ket  |
| Sat     | Retro  | Virgo     | Mer  | 0:23:51  | Uttara-2      | Sun  |
| Moon    | Direct | Scorpio   | Mar  | 25:16:26 | Jyestha-3     | Mer  |
| Rah     | Re