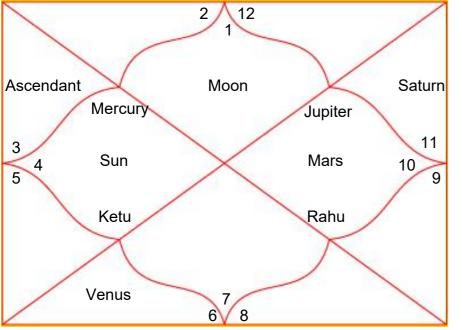

#### Lal Kitab Planetary Positions

| Planets   | House    | Lord | Pakka | Of House | Comp. | Estab. | Virtue | Asleep | <br>    |
|-----------|----------|------|-------|----------|-------|--------|--------|--------|---------|
| Ascendant | First    |      |       |          |       |        |        |        | Unlucky |
| Sun       | Second   | 8    |       |          |       |        |        |        | Unlucky |
| Mercury   | Second   | 9,6  |       |          |       |        |        |        | Unlucky |
| Venus     | Fourth   | 10,5 |       |          |       |        |        | Yes    | Unlucky |
| Mars      | Eighth   | 11,4 | Yes   |          |       |        |        |        | Unlucky |
| Jupiter   | Eighth   | 12,3 |       |          |       |        |        |        | Unlucky |
| Saturn    | Ninth    | 2,1  |       | Yes      |       |        |        | Yes    | Lucky   |
| Moon      | Eleventh | 7    |       |          |       |        |        | Yes    | Unlucky |
| Rahu      | Eighth   |      |       |          |       |        |        |        | Unlucky |
| Ketu      | Second   |      |       |          |       |        |        |        | Lucky   |

#### Houses in Lal Kitab

| Bhav | Planets             | Owner   | Pakka House | Asleep | Exalted       | Debilitated   | Fortune |
|------|---------------------|---------|-------------|--------|---------------|---------------|---------|
| 1    |                     | Mars    | Sun         | Yes    | Sun           | Saturn        | Mars    |
| 2    | Sun, Mercury, Ketu  | Venus   | Jupiter     |        | Moon          |               | Moon    |
| 3    |                     | Mercury | Mars        |        | Rahu          | Ketu          | Mercury |
| 4    | Venus               | Moon    | Moon        |        | Jupiter       | Mars          | Moon    |
| 5    |                     | Sun     | Jupiter     | Yes    |               |               | Sun     |
| 6    |                     | Mercury | Merc, Ketu  |        | Mercury, Rahu | Venus, Ketu   | Ketu    |
| 7    |                     | Venus   | Ven, Merc   | Yes    | Saturn        |               | Venus   |
| 8    | Mars, Jupiter, Rahu | Mars    | Mars, Sat   |        |               | Moon          | Moon    |
| 9    | Saturn              | Jupiter | Jupiter     |        | Ketu          | Rahu          | Saturn  |
| 10   |                     | Saturn  | Saturn      | Yes    | Mars          | Jupiter       | Saturn  |
| 11   | Moon                | Saturn  | Saturn      |        |               |               | Jupiter |
| 12   |                     | Jupiter | Jupiter     | Yes    | Venus, Ketu   | Mercury, Rahu | Rahu    |