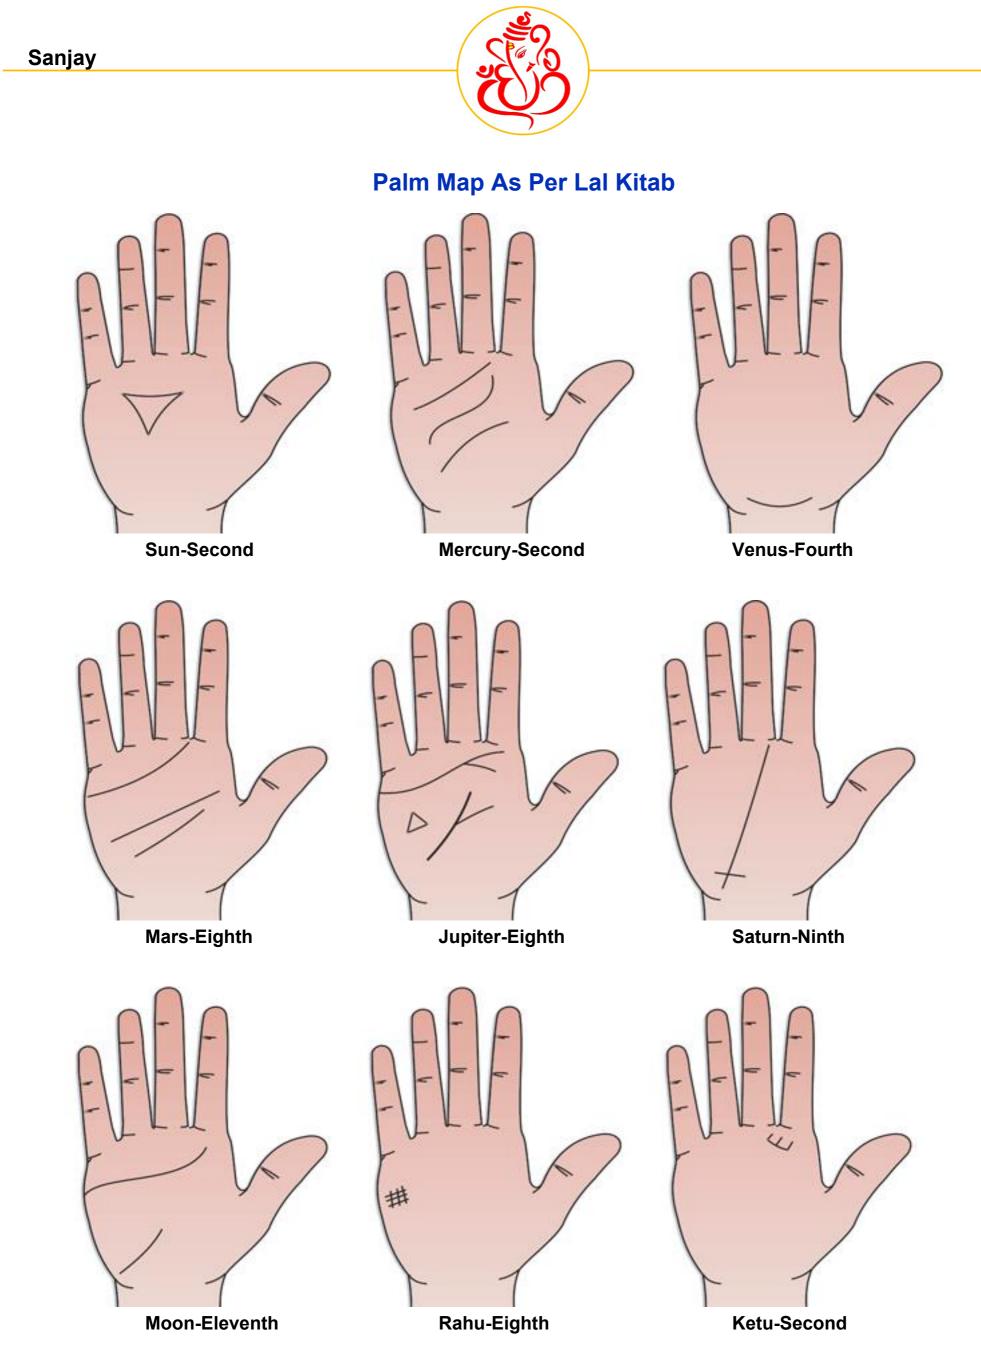

#### Lal Kitab Planetary Positions

| Planets   | House    | Lord | Pakka | Of House | Comp. | Estab. | Virtue | Asleep | <br>    |
|-----------|----------|------|-------|----------|-------|--------|--------|--------|---------|
| Ascendant | First    |      |       |          |       |        |        |        | Unlucky |
| Sun       | Second   | 8    |       |          |       |        |        |        | Unlucky |
| Mercury   | Second   | 9,6  |       |          |       |        |        |        | Unlucky |
| Venus     | Fourth   | 10,5 |       |          |       |        |        | Yes    | Unlucky |
| Mars      | Eighth   | 11,4 | Yes   |          |       |        |        |        | Unlucky |
| Jupiter   | Eighth   | 12,3 |       |          |       |        |        |        | Unlucky |
| Saturn    | Ninth    | 2,1  |       | Yes      |       |        |        | Yes    | Lucky   |
| Moon      | Eleventh | 7    |       |          |       |        |        | Yes    | Unlucky |
| Rahu      | Eighth   |      |       |          |       |        |        |        | Unlucky |
| Ketu      | Second   |      |       |          |       |        |        |        | Lucky   |

#### Sun

Sun is situated in the second house in your chart. There is no planet situated in the eighth and ninth house, therefore the Sun is sleeping. Due to this reason, the Sun is giving you inauspicious result.

#### Mercury

Mercury is auspiciously situated in the second house in your chart. You will be self – confident and your mind will be pride less and peaceful like a Yogi.

You will enjoy your own deeds. Your life will remain comfortable like the kings and emperors. You will make progress with your struggle and hard work. The luck is always with you. You will be a wise and learned man.

#### Venus

Venus is inauspiciously situated in the fourth house in your chart.Dont make illicit relationships, otherwise there may be problem in your domestic life.Your wife may remain ill.

This placement might be painful to your sister, daughter, and father's sister and also there may be problem to your children.

#### Mars

Mars is inauspicious in the eighth house in your chart.Due to this placement, if you do not control your feelings then there might be unwanted dispute, as a result you may have to face problems.

## **Jupiter**

Jupiter situated in the eighth house in your chart is sleeping because the second and the twelfth house in your chart is vacant. You will have to do a lot of struggle for the attainment of success.Because the Jupiter sleeping in your chart is making your luck inauspicious.

#### Saturn

Saturn is inauspiciously situated in the ninth house in your chart.avoid jealousy and be generous.Curb the tendency of revenge from mind.

The birth of a child will be very late in your house. And there may be some problems to you after the birth of a child in your house.be careful about fire. If you are in government job then your promotion might be delayed.

#### Moon

Moon is inauspiciously situated in the eleventh house in your chart, because of which the Ketu has become inauspicious. So try your best that when there is the birth of a child in your house then your mother (grandmother of the child) should not see the child, or take the child in her lap for forty – three days. Otherwise, there may be inauspicious impact on your mother and the child.

#### Rahu

Rahu is inauspiciously situated in the eighth house in your chart.Be brave and courageous in adverse circumstances and take care when you are working as there may be possibility of an accident,leading to body pain.

#### Ketu

Ketu is auspiciously situated in the second house in your chart.You may be interested in tours and trips. You might do well in that fields,which requires traveling.The directions of your trips will keep changing.