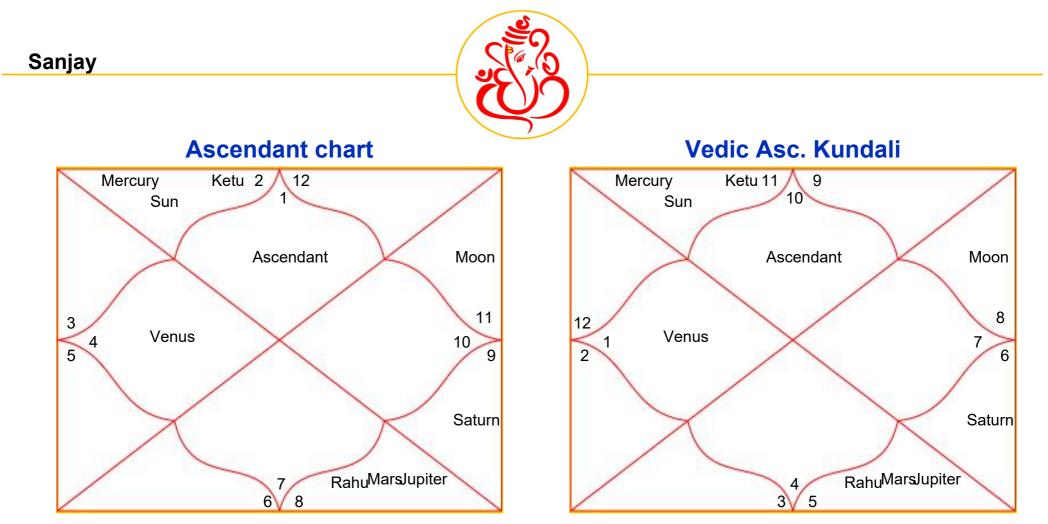

#### Lal Kitab Planetary Positions

| Planets   | House    | Lord | Pakka | Of House | Comp. | Estab. | Virtue | Asleep | <br>    |
|-----------|----------|------|-------|----------|-------|--------|--------|--------|---------|
| Ascendant | First    |      |       |          |       |        |        |        | Unlucky |
| Sun       | Second   | 8    |       |          |       |        |        |        | Unlucky |
| Mercury   | Second   | 9,6  |       |          |       |        |        |        | Unlucky |
| Venus     | Fourth   | 10,5 |       |          |       |        |        | Yes    | Unlucky |
| Mars      | Eighth   | 11,4 | Yes   |          |       |        |        |        | Unlucky |
| Jupiter   | Eighth   | 12,3 |       |          |       |        |        |        | Unlucky |
| Saturn    | Ninth    | 2,1  |       | Yes      |       |        |        | Yes    | Lucky   |
| Moon      | Eleventh | 7    |       |          |       |        |        | Yes    | Unlucky |
| Rahu      | Eighth   |      |       |          |       |        |        |        | Unlucky |
| Ketu      | Second   |      |       |          |       |        |        |        | Lucky   |

## **Vedic Planetary Positions**

| Planets   | Dir    | Rashi     | Lord    | Degrees  | Qtr          | Lord    | Karak        |                |
|-----------|--------|-----------|---------|----------|--------------|---------|--------------|----------------|
| Ascendant |        | Capricorn | Saturn  | 12:17:24 | Sravana-1    | Moon    |              |                |
| Sun       | Direct | Aquarius  | Saturn  | 25:55:46 | P.Bhadra-2   | Jupiter | Father       | Friendly House |
| Mercury   | Retro  | Aquarius  | Saturn  | 18:33:27 | Satabhisha-4 | Rahu    | Intellect    |                |
| Venus     | Direct | Aries     | Mars    | 9:57:26  | Ashwini-3    | Ketu    | Spouse       |                |
| Mars      | Retro  | Leo       | Sun     | 7:2:50   | Magha-3      | Ketu    | Courage      | Friendly House |
| Jupiter   | Retro  | Leo       | Sun     | 9:53:20  | Magha-3      | Ketu    | Wealth       | Friendly House |
| Saturn    | Retro  | Virgo     | Mercury | 0:23:51  | Uttara-2     | Sun     | Longevity    | Friendly House |
| Moon      | Direct | Scorpio   | Mars    | 25:16:26 | Jyestha-3    | Mercury | Mother       | Debilitated    |
| Rahu      | Retro  | Leo       | Sun     | 4:39:56  | Magha-2      | Ketu    | Desire       |                |
| Ketu      | Retro  | Aquarius  | Saturn  | 4:39:56  | Dhanishta-4  | Mars    | Emancipation |                |