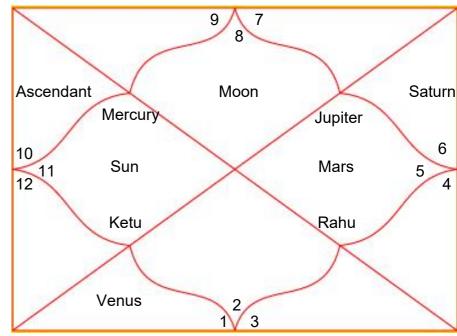

Neutral | Neutral | Neutral | Enemy   | Friend  | Neutral |
| Venus   | Enemy   | Friend  |         | Neutral | Neutral | Friend  | Enemy   | Enemy   | Friend  |
| Mars    | Friend  | Enemy   | Neutral |         | Friend  | Neutral | Friend  | Neutral | Enemy   |
| Jupiter | Friend  | Enemy   | Enemy   | Friend  |         | Neutral | Friend  | Neutral | Neutral |
| Saturn  | Enemy   | Friend  | Friend  | Enemy   | Neutral |         | Enemy   | Friend  | Neutral |
| Moon    | Friend  | Friend  | Neutral | Neutral | Neutral | Neutral |         | Neutral | Enemy   |
| Rahu    | Enemy   | Friend  | Enemy   | Enemy   | Neutral | Friend  | Neutral |         | Friend  |
| Ketu    | Neutral | Neutral | Friend  | Enemy   | Neutral | Neutral | Enemy   | Friend  |         |





## **Lunar Chart**



**F**SFSFSFS

H



必承必承必承必承

必用の用の用の用

必承 必承 必承 必承必



## **Remedies in Lal Kitab**

1. Generally each remedy is from 40 to 43 days. But in particular circumstances do the weekly remedy of a particuar planet for 40 to 43 weeks.

2. If your routine is broken due to some or the other reason, then you should start again from the stretch, then only the remedies prescribed in the Lal Kitab will yield you results. Otherwise you will not get profit.

3. If you want to avoid from starting the remedies afresh then you should keep rice washed in milk with you.

4. You need not do all the remedies of a particular planet at one time. You can do the remedies according to your capacity.

5. Do all the remedies in day time from dawn to sunset. Do not do any remedy in the night as the lord of night is S