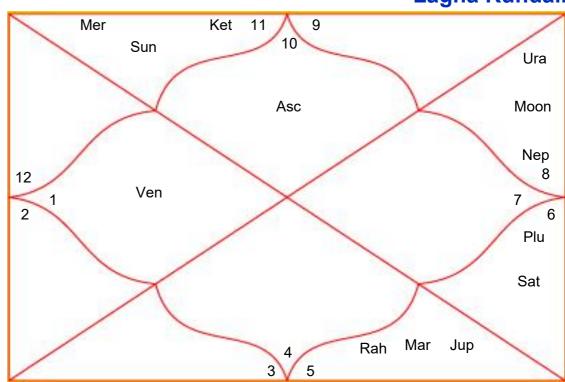

# Lagna Kundali

**%** 

Š

H

30

30

Š

纸

#### **Planetary Positions at Birth Time**

| Planets | Dir    | Rashi     | Lord | Degrees  | Nakshatra-Qtr | Lord |
|---------|--------|-----------|------|----------|---------------|------|
| Asc     |        | Capricorn | Sat  | 12:17:24 | Sravana-1     | Moon |
| Sun     | Direct | Aquarius  | Sat  | 25:55:46 | P.Bhadra-2    | Jup  |
| Mer     | Retro  | Aquarius  | Sat  | 18:33:27 | Satabhisha-4  | Rah  |
| Ven     | Direct | Aries     | Mar  | 9:57:26  | Ashwini-3     | Ket  |
| Mar     | Retro  | Leo       | Sun  | 7:2:50   | Magha-3       | Ket  |
| Jup     | Retro  | Leo       | Sun  | 9:53:20  | Magha-3       | Ket  |
| Sat     | Retro  | Virgo     | Mer  | 0:23:51  | Uttara-2      | Sun  |
| Moon    | Direct | Scorpio   | Mar  | 25:16:26 | Jyestha-3     | Mer  |
| Rah     | Retro  | Leo       | Sun  | 4:39:56  | Magha-2       | Ket  |
| Ket     | Retro  | Aquarius  | Sat  | 4:39:56  | Dhanishta-4   | Mar  |
| Ura     | Retro  | Scorpio   | Mar  | 1:56:54  | Vishakha-4    | Jup  |
| Nep     | Direct | Scorpio   | Mar  | 29:2:6   | Jyestha-4     | Mer  |
| Plu     | Retro  | Virgo     | Mer  | 27:38:19 | Chitra-2      | Mar  |